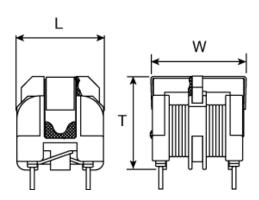

#### ■ External Dimensions

| L | 16mm max   |
|---|------------|
| W | 18mm max   |
| Т | 17.5mm max |

The data is reference only. Electrical characteristics vary depending on environment or measurement condition. TAIYO YUDEN reserves the right to make change to the Date at any time without notice. Before making final selection, please check product specification.